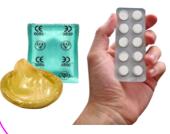

#### **Sexual Health**

Are you sexually active?

No

**Comments** 

Yes

Comments

Do you use contraception?

Yes No