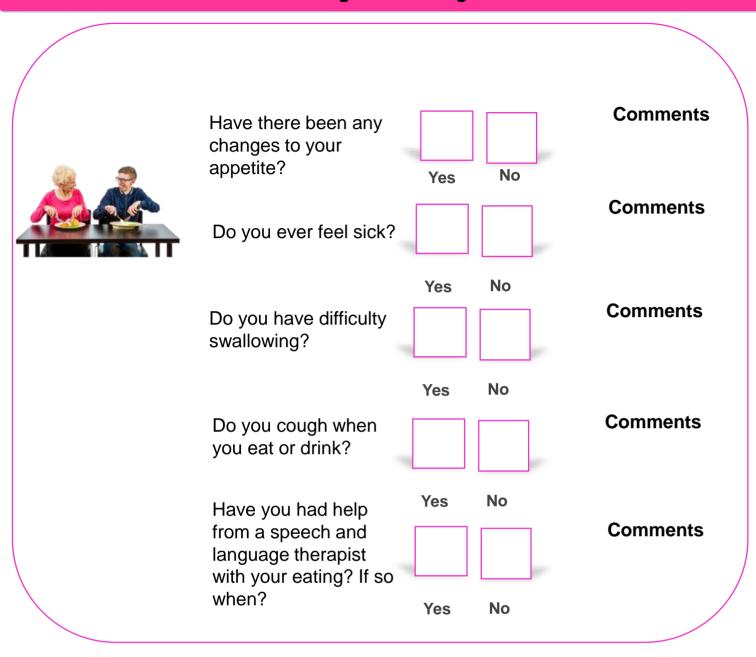

|  |
|                                                                     |  |
|                                                                     |  |

#### **Mouth**

| Do you have a dentist? When was the last time you went? | Yes No | Comments |
|---------------------------------------------------------|--------|----------|
| Do you have any pain in your mouth or teeth?            | Yes No | Comments |
| Do your gums bleed?                                     |        | Comments |
| Do you have any difficulty eating or drinking?          | Yes No | Comments |
|                                                         | Yes No |          |
|                                                         |        |          |

#### **Eating and drinking**



### Weight



#### **Bowels / Poo**



#### **Urine / Wee**



# **Chest and Lung Health**

|           |                                                   |     |    | Comments |
|-----------|---------------------------------------------------|-----|----|----------|
|           | Have you had a cough that won't go                |     |    |          |
|           | away?                                             | Yes | No |          |
|           | Have you had a chest infection recently?          |     |    | Comments |
| Breathing | •                                                 | Yes | No | Commonto |
|           | Have you coughed up any blood or                  |     |    | Comments |
|           | anything unusual?                                 | Yes | No | Comments |
|